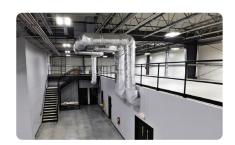

## **PROJECT SUMMARY**

The Rainwater Construction Company has provided new construction services to metal parts manufacturer Swift Atlanta since 1990. This latest collaboration is the eighth project in a portfolio of more than 250K square feet of constructed operating space. The facility features 2,720 square feet of office and conference space and 34,225 square feet of manufacturing and warehouse space.

The new facility exemplifies both Rainwater and Swift's dedication to regional job creation through on-shoring, growth in US manufacturing, and sustainable building/business practices.

As a Butler® pre-engineered metal building, the new facility is designed with sustainability and energy efficiency in mind. The construction features Kingspan insulated metal panels, MR-24® roofing with TLS11 insulation, and LED lighting throughout.