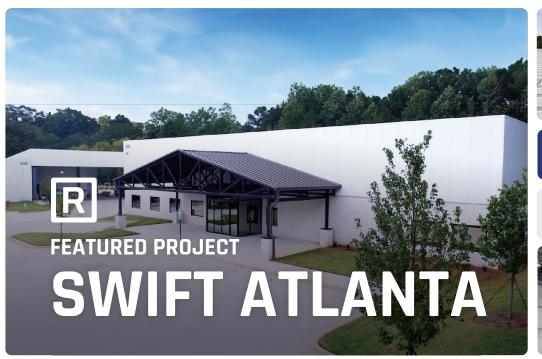

BUSINESS: SWIFT ATLANTA
CATEGORY: MANUFACTURING
LOCATION: SUWANEE, GA
SQUARE FOOTAGE: 40,000

**CONSTRUCTION TYPE: NEW CONSTRUCTION, PEMB** 

## **PROJECT SUMMARY**

The Rainwater Construction Company has provided new construction services to metal parts manufacturer Swift Atlanta since 1990. This latest collaboration is the eighth project in a portfolio of more than 250K square feet of constructed operating space. The facility features 2,720 square feet of office and conference space and 34,225 square feet of manufacturing and warehouse space.

The new facility exemplifies both Rainwater and Swift's dedication to regional job creation through on-shoring, growth in US manufacturing, and sustainable building/business practices.

As a Butler® pre-engineered metal building, the new facility is designed with sustainability and energy efficiency in mind. The construction features Kingspan insulated metal panels, MR-24® roofing with TLS11 insulation, and LED lighting throughout.

## PROJECT SCOPE

- · 40K Square Foot Butler Manufacturing™ Pre-Engineered Metal Building
- MR-24® Roofing
- · High-Efficiency LED Lighting

"Rainwater is a great team to work with...this is absolutely the best building...It's fantastic!"